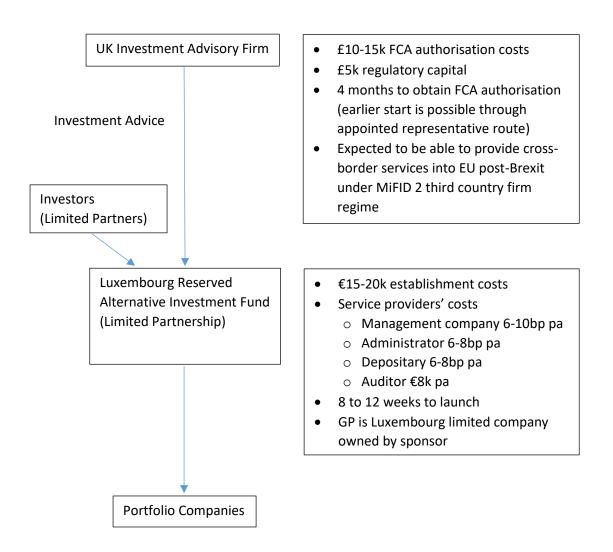

## UK INVESTMENT ADVISORY FIRM / LUXEMBOURG RESERVED ALTERNATIVE INVESTMENT FUND: A COST EFFECTIVE STRUCTURE FOR EUROPEAN VENTURE CAPITAL FUNDS

15 January 2018

This is how the structure would look like:

The above costs are only estimates and for a standard plain vanilla structure. For more information, please contact us (<u>www.fsreg.com</u>).

Disclaimer: This article provides general information only. It is not intended to be comprehensive and does not constitute the provision of legal or regulatory advice. FS REG is not responsible for any action taken or omitted to be taken on the basis of the information contained in this article. © 2018 FS REG Limited (<u>www.fsreg.com</u>). All rights reserved.